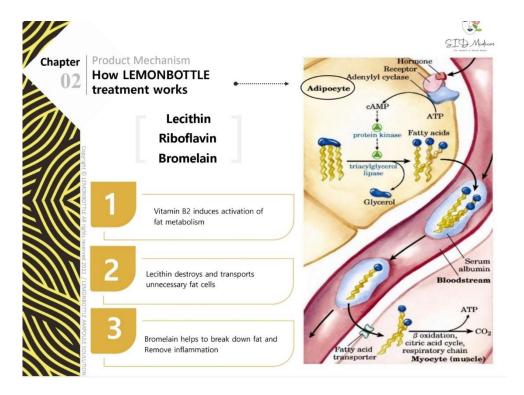

#### **Composition of Lemonbottle Explained:**

**Vitamin B2** can induce the activation of fat metabolism, whilst **Lecithin** helps to destroy & transport the unnecessary fat cells.

The **phytotherapeutic protein stem Bromelain** is used as an anti-obesity alternative medicine, & it can help to induce apoptosis & lipolysis in mature adipocytes. **Bromelain** can help to break down fat & remove inflammation.

The secret ingredient is the Riboflavin (B2) that is not generally seen in Lipolysis products but has recently been found that it can drastically increase the degree to which the fat cell is affected, as well as time at which it takes from product administration to when the cell is excreted from the body as waste.