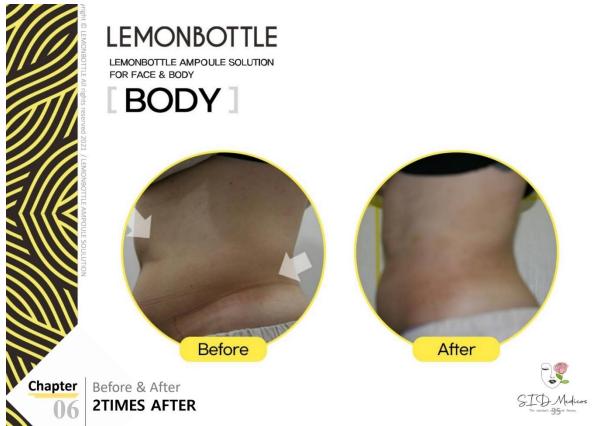

Other unique features of Lemonbottle are the tightening effects which can occur in the areas treated & the reduction of cellulite. It can also facilitate the circulation of the lymphatic fluid & can rapidly release the degraded fat cells, which is effective in reducing & helping to eliminate cellulite in the area treated.

### **Treatment HELPS with the following:**

- Therapy supporting the fight against adipose tissue & Localised fat in specific areas
- Cellulite
- Big Cheeks
- Around Jaw Line
- Double Chin
- Not had a good effect on existing facial contouring
- Hips
- Fatty tissue on arms, back
- Fatty tissue on the abdomen & so-called side folds
- Fatty accumulations on the inner & outer of the thighs & knees