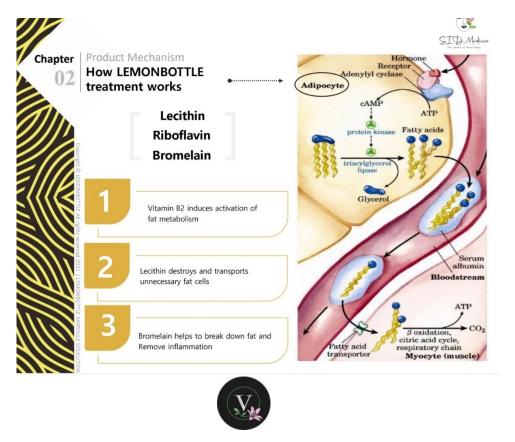

**High- concentration premium LEMONBOTTLE** solution combines **Riboflavin (vitamin B2)** & other excellent ingredients to help with fat decomposition which can increase the metabolism of fat cells & can help to accelerate it.

#### **Composition of Lemonbottle Explained:**

**Vitamin B2** can induce the activation of fat metabolism, whilst **Lecithin** helps to destroy & transport the unnecessary fat cells.

The **phytotherapeutic protein stem Bromelain** is used as an anti-obesity alternative medicine, & it can help to induce apoptosis & lipolysis in mature adipocytes. **Bromelain** can help to break down fat & remove inflammation.

The secret ingredient is the Riboflavin (B2) that is not generally seen in Lipolysis products but has recently been found that it can drastically increase the degree to which the fat cell is affected, as well as time at which it takes from product administration to when the cell is excreted from the body as waste.