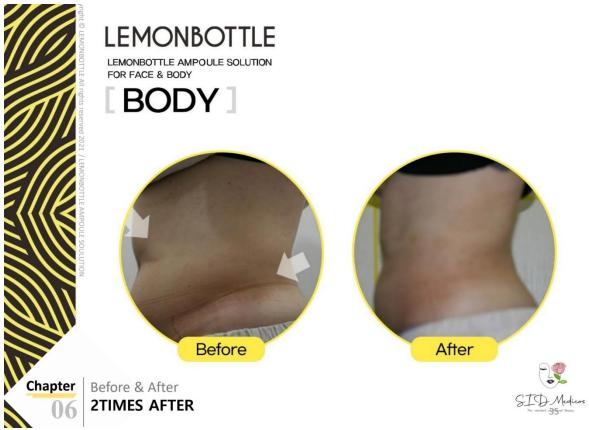

Other unique features of Lemonbottle are the tightening effects which can occur in the areas treated & the reduction of cellulite. It can also facilitate the circulation of the lymphatic fluid & can rapidly release the degraded fat cells, which is effective in reducing & helping to eliminate cellulite in the area treated.